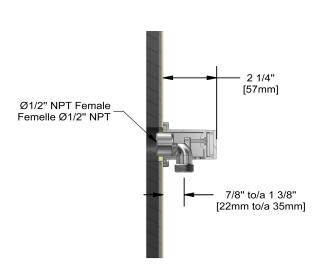

Elbow supply **774** 



# **Specifications**

# **Descriptions**

- ½" inlet female NPT
- ½" outlet male
- Adjustable depth

## **Available colors**

• C : Chrome

BN : Brushed Nickel (PVD)PN : Polished Nickel (PVD)





#### Sizes, models and finishes may differ from thoses presented.

### Warranty

This Riobel Inc. product you have purchased carries a Limited Lifetime Warranty on the chrome, PVD finish, blacks and all working parts and is guaranteed from the initial purchase date against all manufacturing defects. All other finishes, including plastic components, are guaranteed for one year. All electric and/or electronic parts are covered by a 5-year limited warranty. The warranty offered on our products will be honored only if the installation is performed by a certified master plumber.

#### **Customer Care**

Phone (800) 777 - 9762 | Email: customercare@houseofrohl.com | Website: houseofrohl.com/support/contact-us