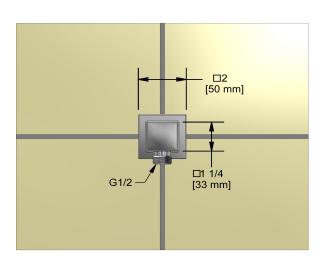

Elbow supply **774** 



# **Specifications**

# **Descriptions**

- ½" inlet female NPT
- ½" outlet male
- Adjustable depth

## **Available colors**

• C : Chrome

BN : Brushed Nickel (PVD)PN : Polished Nickel (PVD)





#### Sizes, models and finishes may differ from thoses presented.

### Warranty

This Riobel Inc. product you have purchased carries a Limited Lifetime Warranty on the chrome, PVD finish, blacks and all working parts and is guaranteed from the initial purchase date against all manufacturing defects. All other finishes, including plastic components, are guaranteed for one year. All electric and/or electronic parts are covered by a 5-year limited warranty. The warranty offered on our products will be honored only if the installation is performed by a certified master plumber.

#### **Customer Care**

Phone (800) 777 - 9762 | Email: customercare@houseofrohl.com | Website: houseofrohl.com/support/contact-us